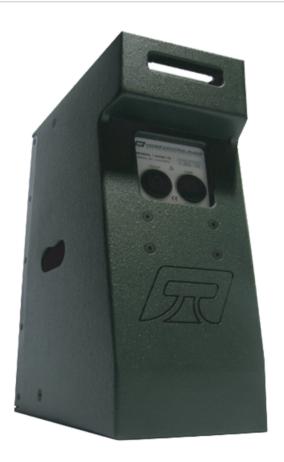

### features:

- highly efficienct
- good sound pressure levels
- superb clarity
- ultra compact size and weight
- stack stand fly ability
- hand crafted

The ASYM2 S2 is a 2 way passive full range speaker. The design incorprates a high efficiency 400W 12" low frequency driver and a neodymium 50W 1" horn mounted compresion driver. The dispersion is rotatable and  $90 \times 60$  degrees. This flexabilitty adds functionality to the box in installation situations where horizontal mounting may be required. Mounting brackets are standard and include top and bottom hanging points, a rear 4 bolt Powerdrive compatible plate and a top hat for pole mounting.

All ASYM series designs incorporate asymetry in their construction to reduce standing waves enhancing audio quality and bass response. The cabinet itself is hand crafted to exceptional standards using birch ply, routed glued and screwed throughout to ensure both the sonic credibility of the enclosure and its rugged durability for a long life.

## ASYM SERIES ASYM2S2

| specifications         |                                                                                                |       |
|------------------------|------------------------------------------------------------------------------------------------|-------|
| Туре                   | PASSIVE 2 WAY FULL RANGE                                                                       |       |
|                        | LF                                                                                             | HF    |
| Driver                 | 12"                                                                                            | 1" CD |
| Power                  | 400W                                                                                           | 50W   |
| Impedence              | 8-ohm                                                                                          | 8-ohm |
| Crossover point        | 2kHz                                                                                           |       |
| Usable frequency range | 40HZ- 20kHz +-3dB                                                                              |       |
| Dispersion             | 90 x 60 degrees - rotatable                                                                    |       |
| Sensitivity @ 1w/1m    | 99.5dB                                                                                         | 108dB |
| Maximum SPL            | 124dB                                                                                          |       |
| Recomended Amplifier   | 500w @ 8ohm                                                                                    |       |
|                        |                                                                                                |       |
| Connectors             | 2 x Speakon NL4                                                                                |       |
| Weight                 | 23kg                                                                                           |       |
| Dimensions /mm         | Height<br>Width (front)<br>Width (rear)<br>Depth                                               |       |
| Construction           | Hand crafted in 15mm birch ply<br>NCA green water resistant coating<br>STACK-STAND-FLY capable |       |