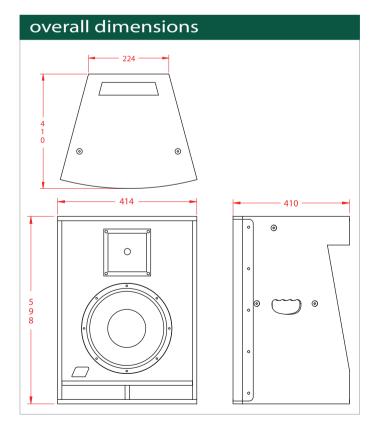

## ASYM SERIES ASYM2S2

| specifications         |                                                                                                |       |
|------------------------|------------------------------------------------------------------------------------------------|-------|
| Туре                   | PASSIVE 2 WAY FULL RANGE                                                                       |       |
|                        | LF                                                                                             | HF    |
| Driver                 | 12"                                                                                            | 1" CD |
| Power                  | 400W                                                                                           | 50W   |
| Impedence              | 8-ohm                                                                                          | 8-ohm |
| Crossover point        | 2kHz                                                                                           |       |
| Usable frequency range | 40HZ- 20kHz +-3dB                                                                              |       |
| Dispersion             | 90 x 60 degrees - rotatable                                                                    |       |
| Sensitivity @ 1w/1m    | 99.5dB                                                                                         | 108dB |
| Maximum SPL            | 124dB                                                                                          |       |
| Recomended Amplifier   | 500w @ 8ohm                                                                                    |       |
|                        |                                                                                                |       |
| Connectors             | 2 x Speakon NL4                                                                                |       |
| Weight                 | 23kg                                                                                           |       |
| Dimensions /mm         | Height<br>Width (front)<br>Width (rear)<br>Depth                                               |       |
| Construction           | Hand crafted in 15mm birch ply<br>NCA green water resistant coating<br>STACK-STAND-FLY capable |       |