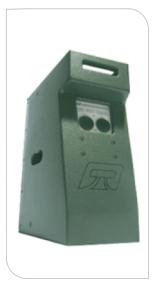

### features:

- highly efficienct
- good sound pressure levels
- superb clarity
- ultra compact size and weight
- stack stand fly ability
- hand crafted

The ASYM2 S2 is a 2 way passive full range speaker. The design incorprates a high efficiency 400W 12" low frequency driver and a neodymium 50W 1" horn mounted compresion driver. The dispersion is rotatable and  $90 \times 60$  degrees. This flexabilitty adds functionality to the box in installation situations where horizontal mounting may be required. Mounting brackets are standard and include top and bottom hanging points, a rear 4 bolt Powerdrive compatible plate and a top hat for pole mounting.

## ASYM SERIES ASYM2S2

| specifications         |                                                                                                |       |
|------------------------|------------------------------------------------------------------------------------------------|-------|
| Туре                   | PASSIVE 2 WAY FULL RANGE                                                                       |       |
|                        | LF                                                                                             | HF    |
| Driver                 | 12"                                                                                            | 1" CD |
| Power                  | 400W                                                                                           | 50W   |
| Impedence              | 8-ohm                                                                                          | 8-ohm |
| Crossover point        | 2kHz                                                                                           |       |
| Usable frequency range | 40HZ- 20kHz +-3dB                                                                              |       |
| Dispersion             | 90 x 60 degrees - rotatable                                                                    |       |
| Sensitivity @ 1w/1m    | 99.5dB                                                                                         | 108dB |
| Maximum SPL            | 124dB                                                                                          |       |
| Recomended Amplifier   | 500w @ 8ohm                                                                                    |       |
|                        |                                                                                                |       |
| Connectors             | 2 x Speakon NL4                                                                                |       |
| Weight                 | 23kg                                                                                           |       |
| Dimensions /mm         | Height<br>Width (front)<br>Width (rear)<br>Depth                                               |       |
| Construction           | Hand crafted in 15mm birch ply<br>NCA green water resistant coating<br>STACK-STAND-FLY capable |       |