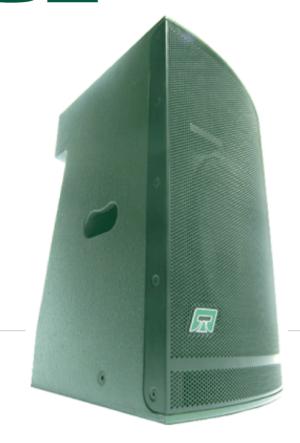

### features:

- highly efficienct
- good sound pressure levels
- superb clarity
- ultra compact size and weight
- stack stand fly ability
- hand crafted

The ASYM2 S2 is a 2 way passive full range speaker. The design incorprates a high efficiency 400W 12" low frequency driver and a neodymium 50W 1" horn mounted compresion driver. The dispersion is rotatable and  $90 \times 60$  degrees. This flexabilitty adds functionality to the box in installation situations where horizontal mounting may be required. Mounting brackets are standard and include top and bottom hanging points, a rear 4 bolt Powerdrive compatible plate and a top hat for pole mounting.

All ASYM series designs incorporate asymetry in their construction to reduce standing waves enhancing audio quality and bass response. The cabinet itself is hand crafted to exceptional standards using birch ply, routed glued and screwed throughout to ensure both the sonic credibility of the enclosure and its rugged durability for a long life.

## ASYM SERIES ASYM2S2

| specifications         |                                                                                                |       |
|------------------------|------------------------------------------------------------------------------------------------|-------|
| Туре                   | PASSIVE 2 WAY FULL RANGE                                                                       |       |
|                        | LF                                                                                             | HF    |
| Driver                 | 12"                                                                                            | 1" CD |
| Power                  | 400W                                                                                           | 50W   |
| Impedence              | 8-ohm                                                                                          | 8-ohm |
| Crossover point        | 2kHz                                                                                           |       |
| Usable frequency range | 40HZ- 20kHz +-3dB                                                                              |       |
| Dispersion             | 90 x 60 degrees - rotatable                                                                    |       |
| Sensitivity @ 1w/1m    | 99.5dB                                                                                         | 108dB |
| Maximum SPL            | 124dB                                                                                          |       |
| Recomended Amplifier   | 500w @ 8ohm                                                                                    |       |
|                        |                                                                                                |       |
| Connectors             | 2 x Speakon NL4                                                                                |       |
| Weight                 | 23kg                                                                                           |       |
| Dimensions /mm         | Height<br>Width (front)<br>Width (rear)<br>Depth                                               |       |
| Construction           | Hand crafted in 15mm birch ply<br>NCA green water resistant coating<br>STACK-STAND-FLY capable |       |