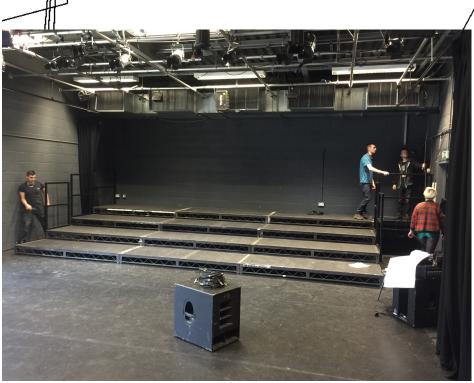

CLIENT
Rose Bruford College
Burnt Oak Lane
Sidcup
Kent
DA15

PROJECT Studio 1

DRAWN BY Shayley

ISSUE 14.06.15

SCALE -NO SCALE-

DESCRIPTION END ON SEATING PLAN isomeric view from window

Mark Shayle 49 Valence Road Lewes East Sussex BN7 1SJ

Sidcup
Kent
DA15
PROJECT
Studio 1

DRAWN BY
Shayley
ISSUE
14.06.15

CLIENT

Rose Bruford College Burnt Oak Lane

SCALE -NO SCALE-

DESCRIPTION Dims

12 of 8x4 Steeldeck's
1 of 4'x4' Steeldeck
30 of 200mm Legs
6 of 400mm Legs
6 of 600mm Legs
8 of 800mm Legs
4 of 3' Handrails
1 of 4' Handrails
70 of Seats (4 rows of 14 & 1 row of 9)