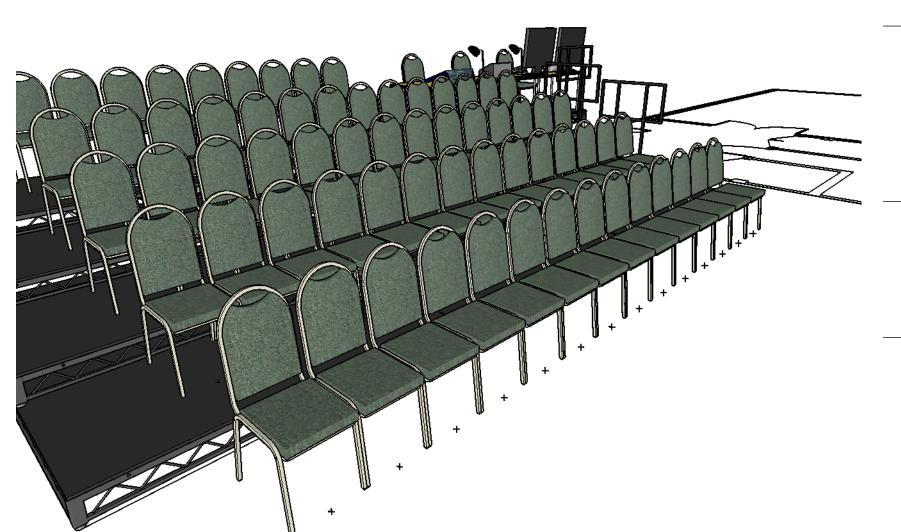

CLIENT
Rose Bruford College
Burnt Oak Lane
Sidcup
Kent
DA15

PROJECT Studio 1

DRAWN BY Shayley

ISSUE 14.06.15

SCALE -NO SCALE-

DESCRIPTION END ON SEATING PLAN isomeric view from window

Mark Shayle 49 Valence Road Lewes East Sussex BN7 1SJ