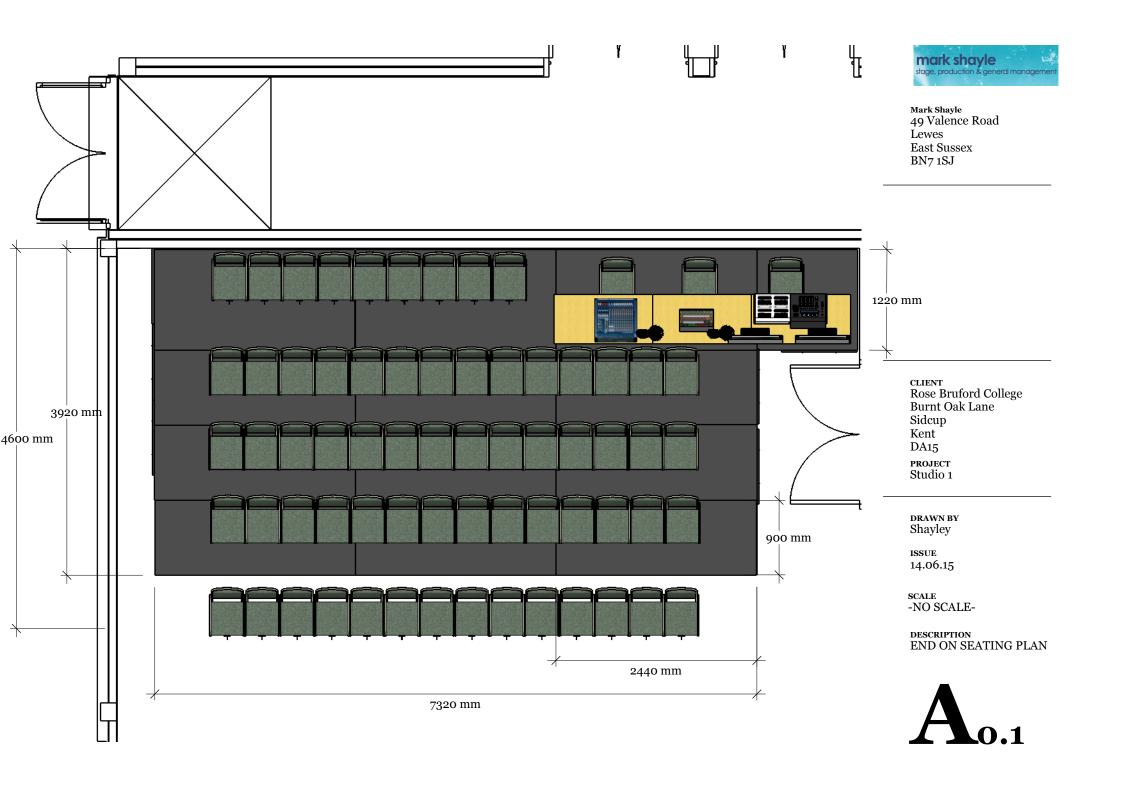

Sidcup
Kent
DA15
PROJECT
Studio 1

DRAWN BY
Shayley
ISSUE
14.06.15

CLIENT

Rose Bruford College Burnt Oak Lane

SCALE -NO SCALE-

DESCRIPTION Dims

12 of 8x4 Steeldeck's
1 of 4'x4' Steeldeck
30 of 200mm Legs
6 of 400mm Legs
6 of 600mm Legs
8 of 800mm Legs
4 of 3' Handrails
1 of 4' Handrails
70 of Seats (4 rows of 14 & 1 row of 9)