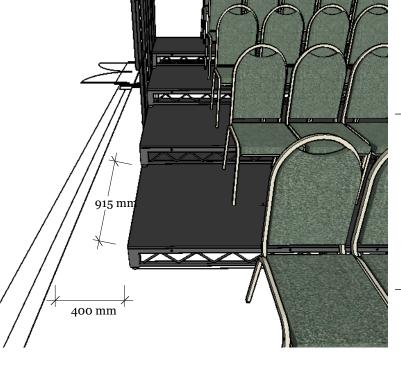

Sidcup
Kent
DA15
PROJECT
Studio 1

DRAWN BY
Shayley
ISSUE
14.06.15

CLIENT

Rose Bruford College Burnt Oak Lane

SCALE -NO SCALE-

DESCRIPTION Dims

12 of 8x4 Steeldeck's
1 of 4'x4' Steeldeck
30 of 200mm Legs
6 of 400mm Legs
6 of 600mm Legs
8 of 800mm Legs
4 of 3' Handrails
1 of 4' Handrails
70 of Seats (4 rows of 14 & 1 row of 9)