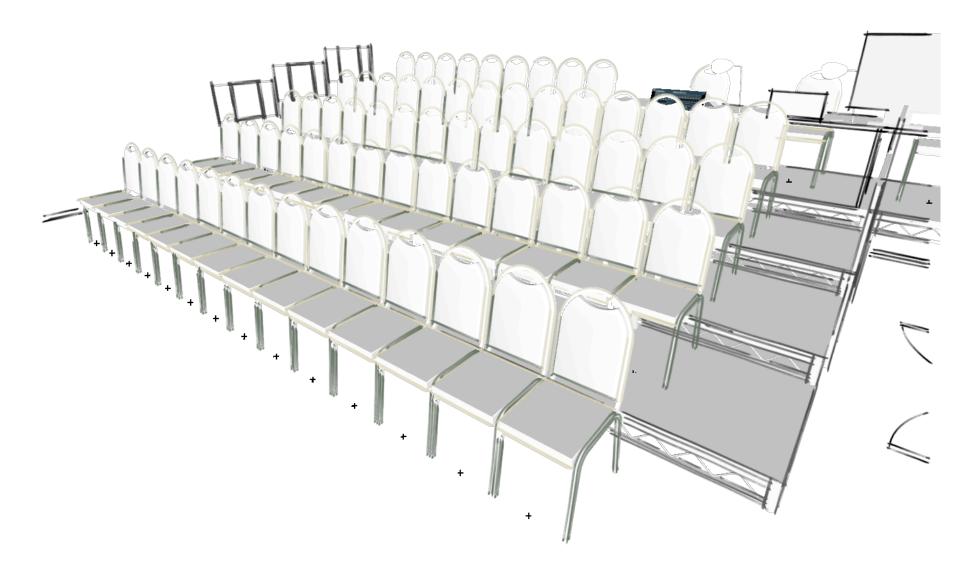

CLIENT
Rose Bruford College
Burnt Oak Lane
Sidcup
Kent
DA15

PROJECT Studio 1

DRAWN BY Shayley

ISSUE 14.06.15

SCALE -NO SCALE-

DESCRIPTION END ON SEATING PLAN isomeric view from window

Mark Shayle 49 Valence Road Lewes East Sussex BN7 1SJ